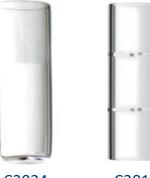

Product C3060 is a 10-pack of ash finger C3018, while product C3070 is a 10-pack of ash finger C3024.

C3024

C3018

| Part<br>number | Description                                   | Elementar®<br>part number |
|----------------|-----------------------------------------------|---------------------------|
| C3060          | Ash finger, quartz, pack of 10                | 11001170/4                |
| C3070          | Ash finger, quartz, closed end,<br>pack of 10 | 11.02-1036/4              |